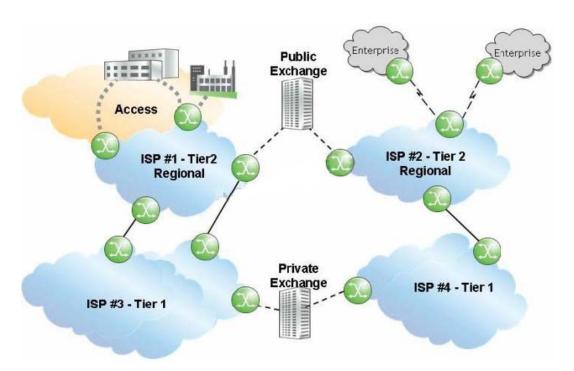

Answer: D

4.Click the exhibit.

Given that ISP 1 and ISP 2 are Tier 2 providers, and that ISP 3 and ISP 4 are Tier 1 providers, what is the most likely relationship between the ISPs?

A. ISP 1 and ISP 2 have a public transit relationship, while ISP 3 and ISP 4 have a private transit relationship.

- B. ISP 1 and ISP 2 have a private transit relationship, while ISP 3 and ISP 4 have a public transit relationship.
- C. ISP 1 and ISP 2 have a private peering relationship, while ISP 3 and ISP 4 have a public peering relationship.
- D. ISP 1 and ISP 2 have a public peering relationship, while ISP 3 and ISP 4 have a private peering relationship.

Answer: D