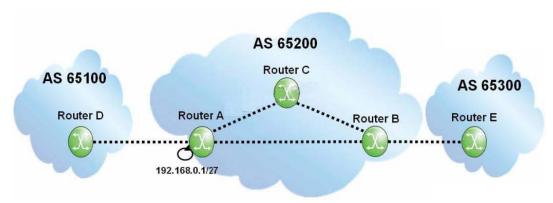

## 5.Click the exhibit.

If router A originates an update for prefix 192.168.0.1/27, what will the update contain when it reaches router B?

- A. AS Path of 65200, local-preference of 100.
- B. AS Path of 65200, local-preference of None.

- C. Null AS Path, local-preference of 100.
- D. Null AS Path, local-preference of None.

Answer: C