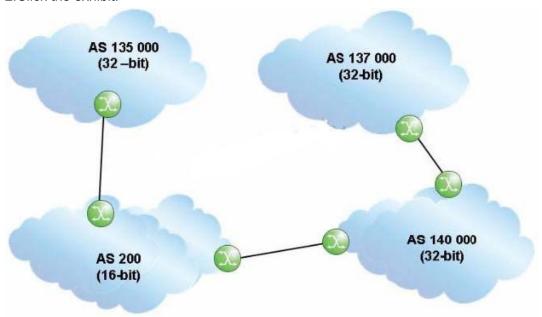

## 2.Click the exhibit.

An update travels from AS 135000 to AS 137000, traversing both 32-bit and 16-bit AS paths. What will the AS Path be when the update reaches AS 137000?

- A. 140000 200 135000
- B. 137000 140000 200 135000
- C. 140000 23456 135000
- D. 135000 200 140000

Answer: A

- 3. Which of the following is FALSE regarding the 16-bit public autonomous system numbers?
- A. They are allocated to the RIRs by ICANN/IANA.
- B. They are used when connecting ASs on the Internet.
- C. They range from 1 to 56319.
- D. They are assigned by the ISPs for enterprise networks.